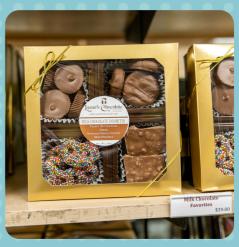

Sweets

There's no better crowd pleaser than an assortment of sweet treats! Long Island delivers with traditional favorites and out-of-the-box creations. Cookies are always a hit, from classic holiday shapes to hand-decorated masterpieces. Assorted chocolates are great for sharing, from age-old family recipes to handpainted truffles. And what office wouldn't love a box of delicious doughnuts or assorted granola bars delivered to their break room?

LAZAR'S CHOCOLATE | GREENVALE

SPECTRUM BAKES | PORT WASHINGTON

SWEET DEE'S PATISSERIE | SHIRLEY