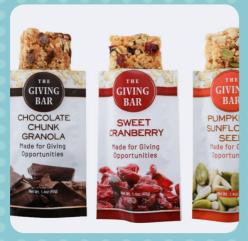

Sweets

There's no better crowd pleaser than an assortment of sweet treats! Long Island delivers with traditional favorites and out-of-the-box creations. Cookies are always a hit, from classic holiday shapes to hand-decorated masterpieces. Assorted chocolates are great for sharing, from age-old family recipes to handpainted truffles. And what office wouldn't love a box of delicious doughnuts or assorted granola bars delivered to their break room?