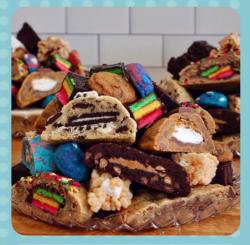

Sweets

There's no better crowd pleaser than an assortment of sweet treats! Long Island delivers with traditional favorites and out-of-the-box creations. Cookies are always a hit, from classic holiday shapes to hand-decorated masterpieces. Assorted chocolates are great for sharing, from age-old family recipes to handpainted truffles. And what office wouldn't love a box of delicious doughnuts or assorted granola bars delivered to their break room?

COOKIE OUTLET OF LONG ISLAND | HICKSVILLE

EMILE'S CANDIES | OCEANSIDE

COCO CONFECTIONS + COFFEE | SEA CLIFF

DOLCE CONFECTIONS | HEWLETT

CHONKY COOKIES | LINDENHURST

NOFODOCO | BAYSHORE

FRESH FLOURS LLC | LONG BEACH

LAZAR'S CHOCOLATE | GREENVALE

SPECTRUM BAKES | PORT WASHINGTON

SWEET DEE'S PATISSERIE | SHIRLEY